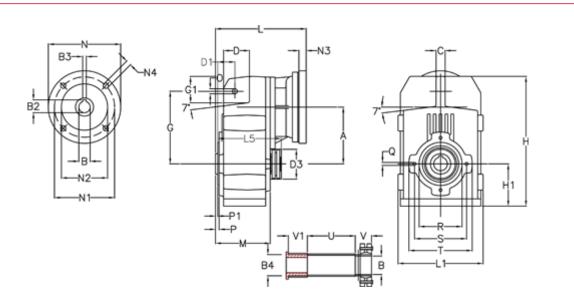

## **Measures**

| A = 125.00 | D1 = 40.0 | 15 = 182.0  | P1                                   | = 3.0   | V = 41  |
|------------|-----------|-------------|--------------------------------------|---------|---------|
| B = 25     | d3 = 83   | M = 120.0   | Q                                    | = M8x15 | V1 = 48 |
| B1 = 19    | G = 160   | N = 200     | R                                    | = 95    |         |
| B2 = 21.8  | G1 = 58.0 | N1 = 165    | S                                    | = 115   |         |
| B3 = 6     | H = 286.0 | N2 = 130    | Т                                    | = 140   |         |
| B4 = 25    | H1 = 92.5 | N4 = M10x20 | Tightening torque Nm adapter bushing | g = 6.0 |         |
| C = 20     | L = 217.0 | O = 11      | Tightening torque Nm shrink disc     | = 7.0   |         |
| D = 57.0   | L1 = 188  | P = 5.0     | U                                    | = 104.5 |         |
|            |           |             |                                      |         |         |